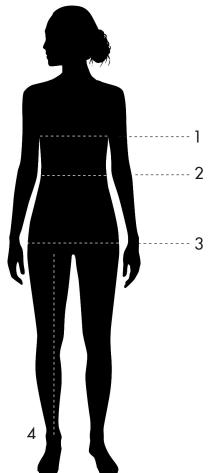

## HOW TO MEASURE

1 CHEST

Measured at the widest part of the chest.

2 WAIST Measured at the narrowest part of the waist.

> 3 HIP Measured at the widest part of the hip.

4 INSEAM
Measured from
crotch to ankle bone.